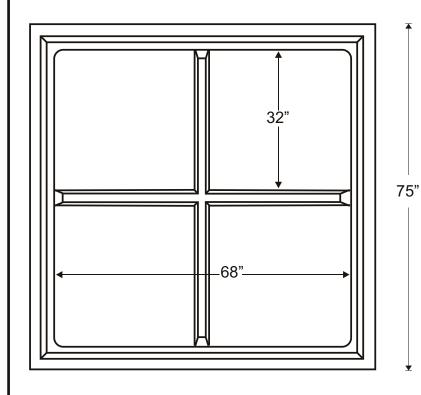

## **ZB450 GALLON CONTAINMENT BASIN**

- HEAVY DUTY, ONE-PIECE, SEAMLESS POLYETHYLENE CONSTRUCTION
- FREE STANDING CONSTRUCTION; NO REINFORCEMENT REQUIRED
- EXCELLENT RESISTANCE TO IMPACT AND COLD WEATHER STRESS
- WON'T CRACK, RUST, OR CORRODE
- ULTRAVIOLET INHIBITORS PROVIDE PROTECTION AGAINST DETERIORATION FROM SUNLIGHT
- F.D.A. APPROVED FOR POTABLE WATER
- SUPERIOR CHEMICAL RESISTANCE AND COMPATIBILITY
- IDEAL FOR CONTAINING MOST MATERIALS
- DIMENSIONS: 75" x 75" x 26" H (68" x 68" INSIDE)
- CAPACITY: 450 IMP. GAL. (2045 LITRES)

**←** 75" →

35 Calder Place, St. Albert, AB T8N 5A6 Ph: 780.447.5222 Fax: 780.455.9448 www.zeebest.com sales@zeebest.com