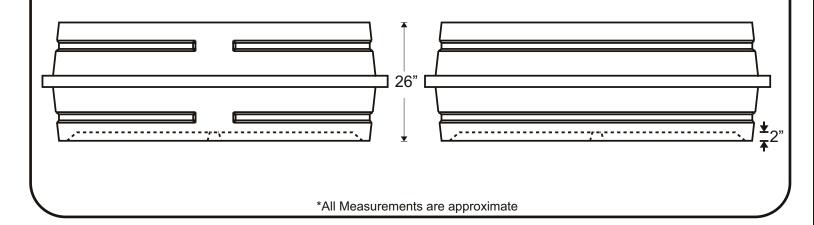

## **ZB450 GALLON CONTAINMENT BASIN**

- HEAVY DUTY, ONE-PIECE, SEAMLESS POLYETHYLENE CONSTRUCTION
- FREE STANDING CONSTRUCTION; NO REINFORCEMENT REQUIRED
- EXCELLENT RESISTANCE TO IMPACT AND COLD WEATHER STRESS
- WON'T CRACK, RUST, OR CORRODE
- ULTRAVIOLET INHIBITORS PROVIDE PROTECTION AGAINST DETERIORATION FROM SUNLIGHT
- F.D.A. APPROVED FOR POTABLE WATER
- SUPERIOR CHEMICAL RESISTANCE AND COMPATIBILITY
- IDEAL FOR CONTAINING MOST MATERIALS
- DIMENSIONS: 75" x 75" x 26" H (68" x 68" INSIDE)
- CAPACITY: 450 IMP. GAL. (2045 LITRES)