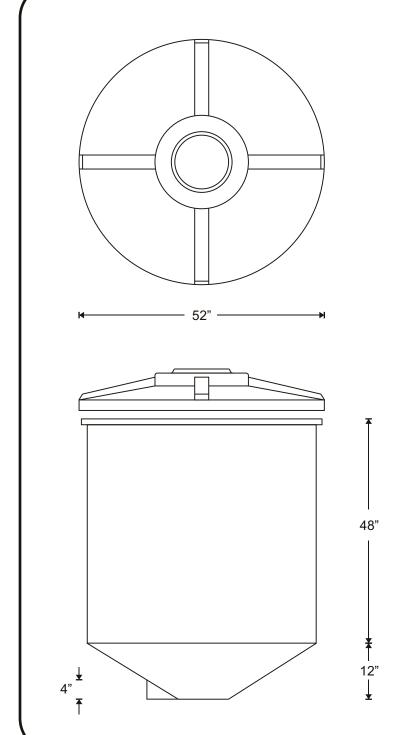

## 330 IMP. GAL. CONE BOTTOM TANK

- HEAVY DUTY, ONE-PIECE, SEAMLESS POLYETHYLENE CONSTRUCTION
- EXCELLENT RESISTANCE TO IMPACT AND COLD WEATHER STRESS
- WON'T CRACK, RUST, OR CORRODE
- ULTRAVIOLET INHIBITORS
   PROVIDE PROTECTION AGAINST
   DETERIORATION FROM SUNLIGHT
- F.D.A. APPROVED FOR POTABLE WATER
- SUPERIOR CHEMICAL RESISTANCE AND COMPATIBILITY
- CLOSED TOP OR OPEN TOP AVAILABLE WITH COVER
- 30 DEGREE SLOPE
- MAXIMUM 4" DRAIN
- STEEL STANDS AVAILABLE TO YOUR HEIGHT REQUIREMENTS
- 2 YEAR WARRANTY
- DIMENSIONS: 52" DIA. x 69" H
- CAPACITY: 330 IMP. GAL. (1500 LITRES)