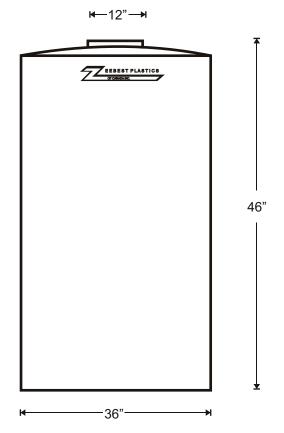

## 150 IMP. GAL. CLOSED TOP CYLINDRICAL TANK

- HEAVY DUTY, ONE-PIECE, SEAMLESS POLYETHYLENE CONSTRUCTION
- EXCELLENT RESISTANCE TO IMPACT AND COLD WEATHER STRESS
- WON'T CRACK, RUST, OR CORRODE
- ULTRAVIOLET INHIBITORS PROVIDE PROTECTION AGAINST DETERIORATION FROM SUNLIGHT
- F.D.A. APPROVED FOR POTABLE WATER
- SUPERIOR CHEMICAL
  RESISTANCE AND COMPATIBILITY
- STEEL STANDS AVAILABLE TO YOUR HEIGHT REQUIREMENTS
- 2 YEAR WARRANTY
- DIMENSIONS: 36" DIA. X 46" H
- CAPACITY: 150 IMP. GAL.
- MODEL NO.: CTC150