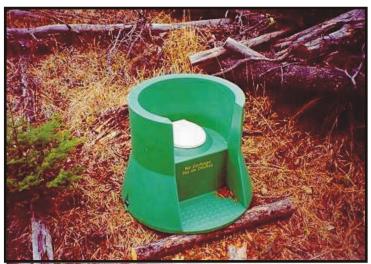

## Ideal for Hiking Trails or any Remote Area

PHOTO: The Garden Throne in one of Jasper's Hiking Trails

- FOREST GREEN POLYETHYLENE CONSTRUCTION
- U.V. INHIBITORS PROVIDE PROTECTION AGAINST SUNLIGHT
- SELF-CLEANING BY DESIGN
- MORE SANITARY THAN WOOD

- RODENT RESISTANT
- LOGOS & GRAPGHIC CAN BE MOLDED
  IN IF REQUIRED
- DIMENSIONS: 45" DIA. X 36" HIGH BACK
- 2 YEAR WARRANTY

This practical, strong, yet light-weight Outdoor Toilet is currently being used along hiking trails in Canadian National Parks