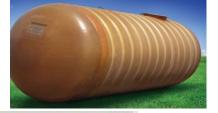

#### **BURIAL TANKS and LIFT STATIONS**

- Sizes: 375 to 34,000 gallons
- Horizontal, single wall
- NSF standard 61 (water) or CSA B66 (sewage)
- Single, two or multiple compartment
- Engineered to withstand 7 ft or more of cover\*
- H-20 load rating available
- Sumps from 24" to 120" diameter