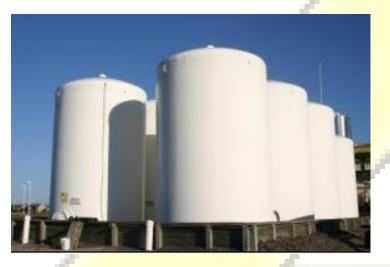

#### ABOVE GROUND TANKS

- Horizontal tanks from 75 to 6,000 gallons
- Vertical tanks from 50 to 50,000 gallons
- Uses: potable water, wastewater, chemical, liquid fertilizer and oil
- Types: flat, dome or cone bottom, tank with stand, mix tanks, open top, dome top
- Corrosion resistant to most chemicals
- Meet ASTM D3299, ASTM4097-1, NSF/ANSI 61
- Light weight, easy to ship
- Dual wall vertical and horizontal available